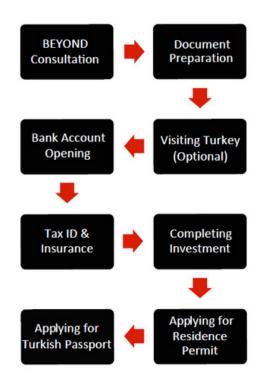

# **APPLICATION PROCEDURE**

The standard application process:

If you would like to visit Turkey for the investment property viewings, professional team of BEYOND is always available to assist you throughout the whole procedure.

The process will normally take 6 to 8 months from submission of the application to issuance of the passport.

BEYOND OFFERS RESIDENCE & CITIZENSHIP BY INVESTMENT SOLUTIONS TAILORED TO TODAY'S GLOBAL CITIZENS.